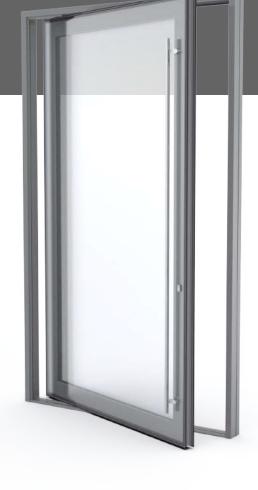

## ENTRY DOOR ES-PSD5030T

Designed for captured glass, structural-silicone glazed glass, and multiple phenolic panel finish options.

#### **System Description**

- · Pivot and French/Swing configurations available
- · Frame depth: 5"
- · Maximum sizes:

60" width x 144" height 72" width x 120" height 90" width x 96" height

- · Impact door
- · ADA threshold
- · Designed for multiple options of glass and phenolic panel

#### **Features**

- Thermally broken system for improved performance and insulation
- · Anodized, painted or wood grain finishes available
- · Automatic drop-down seal to close any gap between the door and the floor/frame sill
- · Self-closing pivot hinge
- · Damper control (soft close and wall protection)
- · Hold positions at 0°, 90° and -90°
- · Modular multi-point lock with electric capability (optional)
- · Multifunction die-cast aluminum corner joints