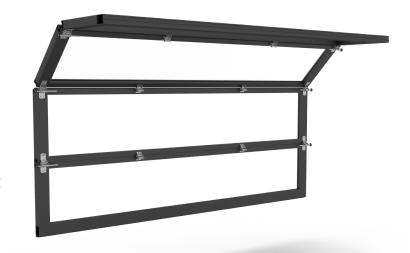

### GARAGE DOOR ES-PSD3040

Constructed of impact-resistant laminated glass and the highest-grade aluminum alloy to provide the most contemporary architectural design options.

#### **System Description**

- · Frame depth: 3"
- · Sightline: 4 1/2"
- · Designed for 5/16", 7/16", 9/16" laminated glass
- · Maximum size: 222" width x 168" height

#### **Features**

- · Long lasting silicone weather-seals
- · Stainless steel hardware components
- · Premium nylon rollers with 3/4" stainless steel shaf
- · Industrial grade stainless steel cables (5/32" & 3/16")
- Innovative panel-to-panel anti-deflection interlocking system
- Heavy-duty full angle tapered track (powder coated track options available)
- Available in multiple lite configurations (max single lite 144")
- · Internal reinforcement adds maximum strength without sightline interference
- · Available in standard, low-headroom, high-lift, and vertical track configurations