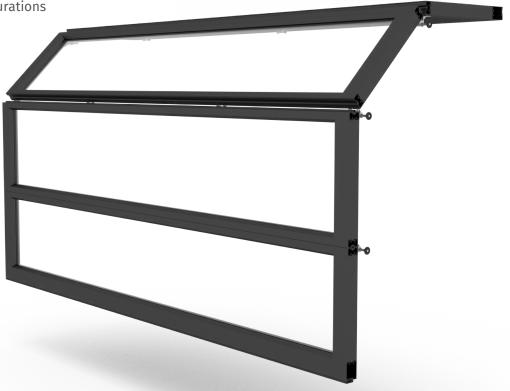

### GARAGE DOOR ES-PSD3040

Constructed of impact-resistant laminated glass and the highest-grade aluminum alloy to provide the most contemporary architectural design options.

#### **System Description**

- · Frame depth: 3"
- · Sightline: 4 1/2"
- · Designed for 5/16", 7/16", 9/16" laminated glass
- · Maximum size: 222" width x 168" height

#### **Features**

- · Long lasting silicone weather-seals
- · Stainless steel hardware components
- · Premium nylon rollers with 3/4" stainless steel shaf
- · Industrial grade stainless steel cables (5/32" & 3/16")
- Innovative panel-to-panel anti-deflection interlocking system
- Heavy-duty full angle tapered track (powder coated track options available)
- Available in multiple lite configurations (max single lite 144")
- · Internal reinforcement adds maximum strength without sightline interference
- · Available in standard, low-headroom, high-lift, and vertical track configurations